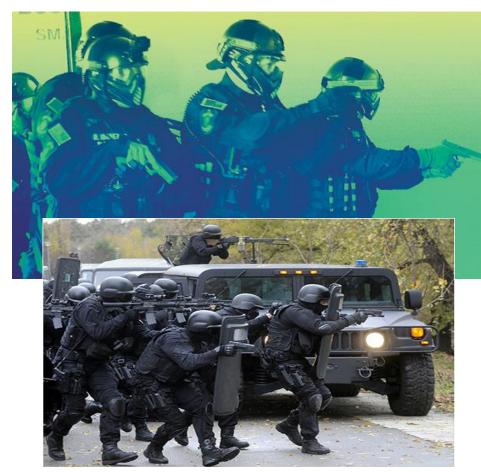

### Lesson

What message do these images send to the public?

What message do these images send to the